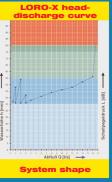

## **LORO-X BOX**

the head-discharge curve secure roof drainage systems to take away

powerful siphonic flow

no calculation necessary

LX-specificaton sheet in every Box

## LORO-X BOX Scupper-Roof drainage systems Advantages of the 6 Star optimization

LX-specification sheet for the defined system shape with LORO-X head-discharge curve in every LORO-X BOX.

Pressure resistant, unbreakable, shockproof, backlock secure, resistant against weather and UV-radiation. LORO-X Systems are the prober decision for every flat roof drainage in front of the facade.

With every LORO-X BOX you get all the parts regarding to the system that are necessary to develop the desired draft connection and to reach the power that is shown in the LORO-X head-discharge curve.

Ready to build in, to take away.

In addition to the LORO-X BOX you only need the LORO-X downpipe that can be ordered very easy with the order-form that is included in every LORO-X BOX. The specification sheet for every system with the related LORO-X head-discharge curve is also included in every LORO-X BOX.