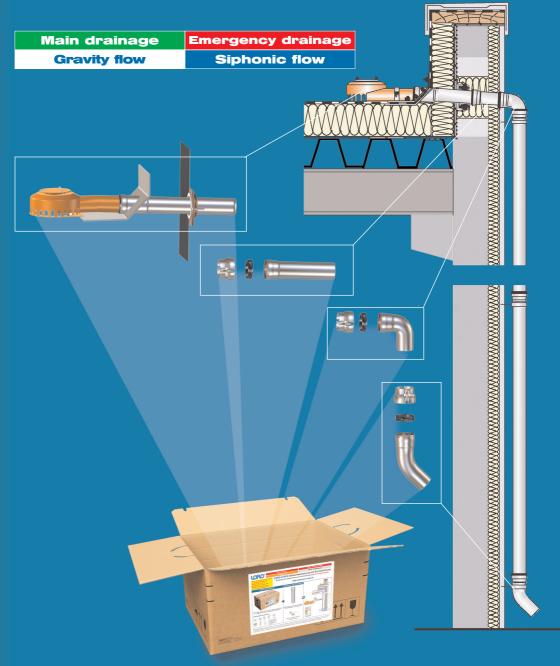

The patented LORO-X Suction hat smoothes the flow and makes a quiet absorption of the rainwater possible. With the pipes outside the building, you will not hear any flowing inside the building.

With powerful siphonic flow the water can be pulled from the roof through the parapet. The easy to install LORO-X push-fit socket makes the installation as fast as possible.

No breaks through the roof, not pipes inside the building, less drainage points with stronger flow. With the small diameters, it is possible to hide the downpipe behind the facade.

Small diameters and less downpipes save money for the material. Easy to plan and nstall complete systems save time and money during planning and installation.

The draft connection between downpipe and drain allows a controlled suction of the water from the roof into the ground pipe. The rainwater is collected onthe roof into the LORO-X roof drain with the patented suction hat and from the drain into the downpipe. This draft connection can only occur in a complete system. Drain and downpipe belong together like a horse and a cart. The stronger the controlled draft connection is, the more water can be pulled from the roof.

With every LORO-X BOX you get all the parts regarding to the system that are necessary to develop the desired draft connection and to reach the power that is shown in the LORO-X head-discharge curve.

Ready to build in, to take away.

In addition to the LORO-X BOX you only need the LORO-X downpipe that can be ordered very easy with the order-form that is included in every LORO-X BOX. The specification sheet for every system with the related LORO-X head-discharge curve is also included in every LORO-X BOX.