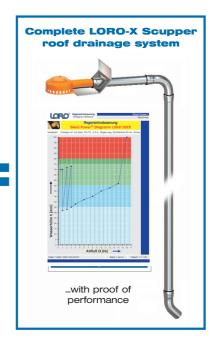

## **LORO-X BOX**

the head-discharge curve secure roof drainage systems to take away

powerful siphonic flow

no calculation necessary

LX-specificaton sheet in every Box

## LORO-X BOX Scupper-Roof drainage systems Advantages of the 6 Star optimization

LX-specification sheet for the defined system shape with LORO-X head-discharge curve in every LORO-X BOX.

Pressure resistant, unbreakable, shockproof, backlock secure, resistant against weather and UV-radiation. LORO-X Systems are the prober decision for every flat roof drainage in front of the facade.

In addition to the LORO-X BOX you only need the LORO-X downpipe that can be ordered very easy with the order-form that is included in every LORO-X BOX. The specification sheet for every system with the related LORO-X head-discharge curve is also included in every LORO-X BOX.