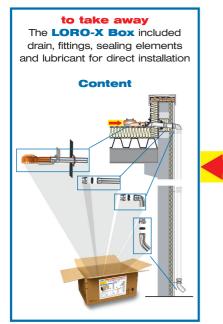

With every LORO-X BOX you get all the parts regarding to the system that are necessary to develop the desired draft connection and to reach the power that is shown in the LORO-X head-discharge curve.

Ready to build in, to take away.

In addition to the LORO-X BOX you only need the LORO-X downpipe that can be ordered very easy with the order-form that is included in every LORO-X BOX. The specification sheet for every system with the related LORO-X head-discharge curve is also included in every LORO-X BOX.