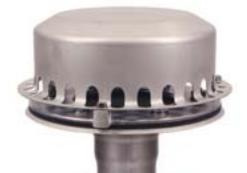

## Siphonic Roof Drainage System

**6.2** 

LORO-DRAINJET<sup>®</sup> Siphonic Roof Drainage system - main drain

main drainage

siphonic drainage

**Silent-Power** 

LORO-DRAINJET® siphonic drainage systems conform to DIN EN 1253. They are roof drainages with optimized fluid dynamics and a high discharge rate, improved flow characteristics and an enhanced sound behavior.

Having a capacity of 27 l/s, they count among the gullies with the highest discharge capacity. Together with LORO-DRAINJET® emergency drains, the use of which is mandatory according to DIN 1986-100 in siphonic action operated drainage systems, these drains in combination with a most diverse pipe and pipe fitting program represent a complete roof drainage system that satisfies the highest demands. LORO-DRAINJET® siphonic drainage systems made of stainless steel and so are UV resistant **Advantages** 

## - DN 70 and DN 100

- single and two part units
- drainage performance DN 70: 16,0 l/sec DN 100: 27,0 l/sec
- at 55 mm water height