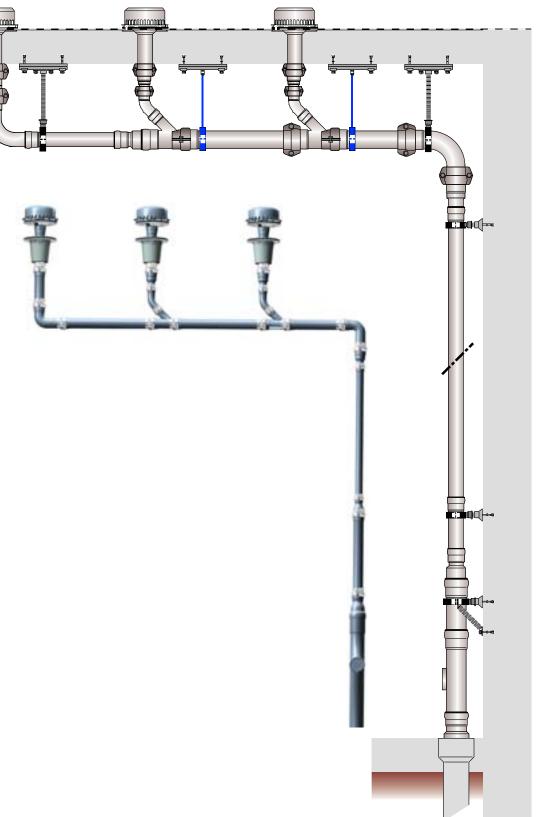

## Siphonic Roof Drainage System

**6.2** 

LORO-DRAINJET<sup>®</sup> Siphonic Roof Drainage system - main drain

main drainage

siphonic drainage

**Silent-Power** 

LORO-DRAINJET® siphonic drainage systems conform to DIN EN 1253. They are roof drainages with optimized fluid dynamics and a high discharge rate, improved flow characteristics and an enhanced sound behavior.

Having a capacity of 27 l/s, they count among the gullies with the highest discharge capacity. Together with LORO-DRAINJET® emergency drains, the use of which is mandatory according to DIN 1986-100 in siphonic action operated drainage systems, these drains in combination with a most diverse pipe and pipe fitting program represent a complete roof drainage system that satisfies the highest demands. LORO-DRAINJET® siphonic drainage systems made of stainless steel and so are UV resistant **Advantages** 