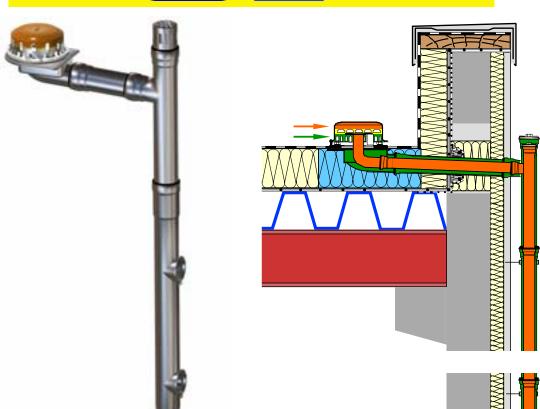

## LORO-X combined Main-Emergency- siphonic scupper drainage system

emergency drainage

siphonic drainage

**Silent-Power** 

main drainage

gravity drainage

**Silent** 

The LORO-X combined main & emergency system with the "pipe-in-pipe principle", for which LORO has applied a patent, unties a silent gravity main drainage with a silent power siphonic emergency drainage in a single drainage system.

A single drain with just one opening in the parapet and thus just one recess in the heat insulation is required for both the main and the emergency drainage. Thanks to the "pipe-in pipe principle", only one downpipe instead of two will be visible on the outside of the building.

Advantages:

- 2 in 1: integrated emergency drainage system

- patent and protective rights applied for one visible downpipe only
- one opening in the parapet only
- silent gravity drainage during main operations (DN 100)
- silent power siphonic drainage during emergency operations (DN 50)
- performance in accordance with data sheet LX 772 and hQ-CAD certificate
- complete system including all system components