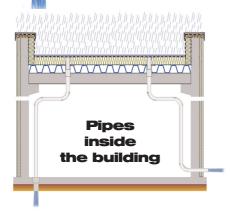

Through innovative LORO-patents for Main- and Emergency-Drainage with gravity-flow and siphonic-action! Alternatively you can drain your building with LORO-X Drainjet Roofdrainage-Systems further on inside the building.