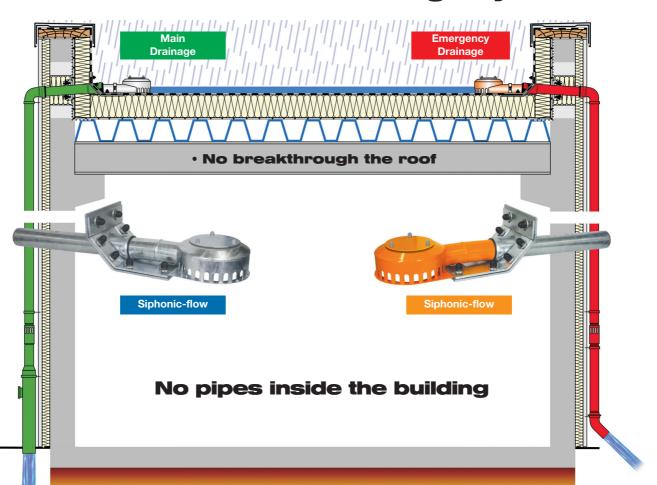

## Flat-Roof- and Industry-Roof Outside-Drainage with LORO-X Attica-Roof Drainage Systems

From pitched Roofs with Gutters and downpipe outside the building, it is state of the art to keep the rainwater completely outside the building. The same basic principle can be realized for Flat-Roof-Drainage with LORO-X (Siphonic-) Scupper-Roofdrainage-Systems: Without a breaking through the roof, LORO-X Scupper-Roof drainage-Systems drain completely outside the building! The slope of the roof can be simply planed towards the attica.

Through innovative LORO-patents for Main- and Emergency-Drainage with gravity-flow and siphonic-action! Alternatively you can drain your building with LORO-X Drainjet Roofdrainage-Systems further on inside the building.