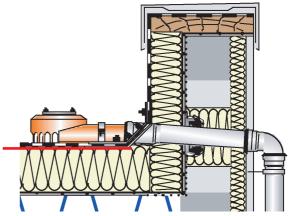

LORO-X DRAINJET® siphonic scupper drainage systems build on the success of the LORO-X DRAINJET® siphonic drainage systems for the internal roof drainage. The result of intensive research and development is an external flat roof drainage system which leaves the rain water completely outside the building, so that it does not require a recess in the roof's heat insulation:

- · no piping inside the building
- · no penetration of the roof surface
- · no thermal bridges caused by recesses in the heat insulation
- high discharge performance at a low height of the water level
- · safe siphonic drainage
- main and emergency drainage for each individual case of application