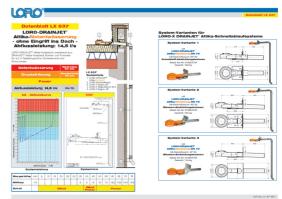

The LORO-X DRAINJET® siphonic scupper drainage systems satisfy all requirements!

On the following pages you will find four LORO-X data sheets for the DRAINJET®-siphonic scupper drainage systems in DN 50 and DN 70, one each for the main drainage and one each for the emergency drainage:

- The layout (configuration) of the complete system is shown as CAD-drawing and bill of quantities with the relevant system capacity in the form of an hQ drainage curve as diagram and in tabular form.
- Next to it on the right-hand side are the system variants with identical capacities, where you can choose between various drains for different types of roofs. The functional reliability can only be guaranteed by the complete system with LORO-X steel discharge pipes and accessories!