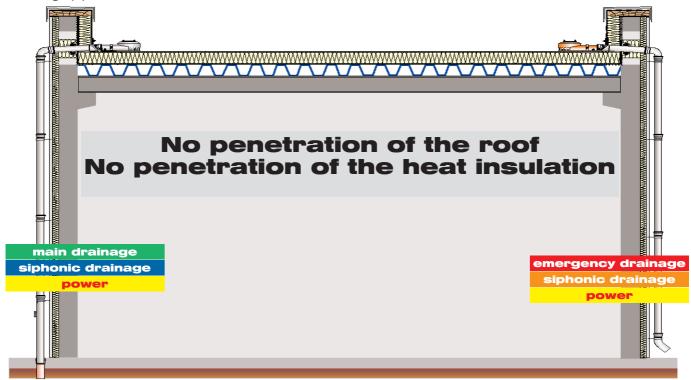

LORO-X DRAINJET® siphonic scupper drainage systems build on the success of the LORO-X DRAINJET® siphonic drainage systems for the internal roof drainage. The result of intensive research and development is an external flat roof drainage system which leaves the rain water completely outside the building, so that it does not require a recess in the roof's heat insulation:

- · no piping inside the building
- · no penetration of the roof surface
- · no thermal bridges caused by recesses in the heat insulation
- high discharge performance at a low height of the water level
- · safe siphonic drainage
- main and emergency drainage for each individual case of application

No penetration of the roof

LX-Data sheet