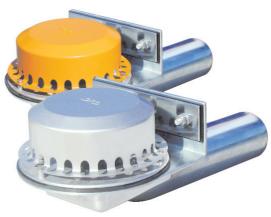

## LORO-RAINSTAR<sup>®</sup> Attic Rainwater Drainage

LORO-RAINSTAR® attic roof drains are further developments of LORO-DRAINLET®/DRAINJET® attic drains. The range has also been extended to include attic emergency drains. The aerodynamically optimised design of the new drains improves drainage capacity to up to 24 l/s.

The new patented attic drains are manufactured from hot-dip galvanised steel, have an additional internal coating, with stainless steel strainer/cowl. They comply with DIN EN 1253 and DIN 18195. LORO-RAINSTAR® attic drains are supplied as a complete drainage system together with LORO rainwater down pipes and fittings.