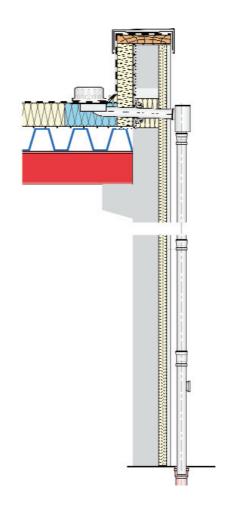

## LORO-RAINSTAR<sup>®</sup> Attic Rainwater Drainage

LORO-RAINSTAR® attic roof drains are further developments of LORO-DRAINLET®/DRAINJET® attic drains. The range has also been extended to include attic emergency drains. The aerodynamically optimised design of the new drains improves drainage capacity to up to 24 l/s.

The new patented attic drains are manufactured from hot-dip galvanised steel, have an additional internal coating, with stainless steel strainer/cowl. They comply with DIN EN 1253 and DIN 18195. LORO-RAINSTAR® attic drains are supplied as a complete drainage system together with LORO rainwater down pipes and fittings.