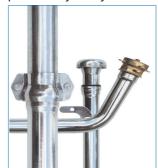

# LORO-X fill and ventilation pipes for heating oil tanks

LORO-X fill an ventilation pipes are used for over 40 years for filling and ventilation of buried tanks, basement welded tanks or plastic tanks. The LORO-X push-fit socket saves installing time and the special connecting pieces allow the filling and ventilation to adapt to nearly every situation.

No welding - just push-fit.