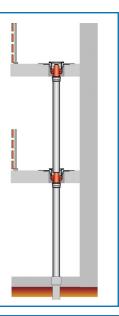

# **LORO-X Balcony drainage systems**

With the widespread range of balcony drainage systems - consisting of drains, pipes, fittings and fixing material - nearly every kind of balconies and terraces in residential houses, hotels or stepped buildings can be drained in the optimal way. Available for balconies with or without waterproofing layers as well as liquid plastic sealings. Alternatively the drains can be cast in to pre-manufactured balcony slabs.

## **Main Advantages:**

- Timesaving planning with LORO-X overviews
- Fast installation with LORO-X push-fit systems
- Direct drains to lead the system directly through many floors
- With connecting sleeve or clamping flange
- · With or without thermal insulation
- Dimensions DN 50 DN 70