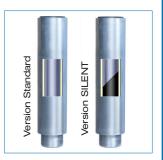

# **LORO-X compound pipes**

By using LORO-X compound pipes made of one inner and one outer pipe as well as a PU-insulation, condensation water can be avoided and the heat transfer can be minimized. Optimal sound insulation is available with the special 'silent' version of LORO-X composit pipes including an additional sound insulation compound layer.

## **Main Advantages:**

- Fast installation with LORO-X push-fit system
- PU-insulation between inner and outer pipe to avoid condensation
- best sound insulation 'silent'
- · Optional with heating
- DN 40 DN 150