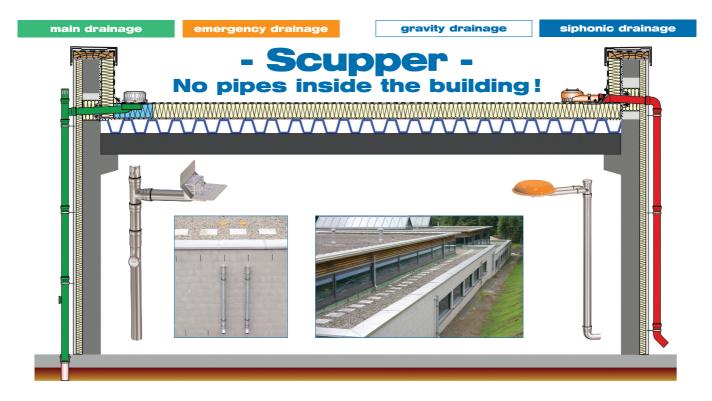

# **LORO-X Scupper Roof drainage systems**

made of steel pipes with LORO-X push-fit socket

LORO-X scupper roof drainage systems are the right choice if the pipe routings inside the building are not allowed. To protect the facade, the rainwater is transfered to the ground by pressure-resistant and unbreakable LORO-X galvanised steel pipes. LORO offers optimal and complete roof drainage systems for the whole range of the main drainage and the emergency drainage each with gravity drainage and siphonic drainage.

### Key aspects for the optimization are:

- Scupper-direct drainage systems with silent/gravity flow with 4,5l/s at 35mm water head, DN100
- Scupper-Rainstar-Roof drainage systems with upturned flanges to ease installation
- Scupper-Distant-Roof drainage systems for variable distances to the parapet
  Attikastar-High capacity-Roof drainage systems with up to 32l/s at 55mm water head, DN100
- Scupper-Roof drainage systems without roof penetration
- Scupper-Main-Emergency-Combination-Roof drainage systems

#### Advantages of scupper roof drainage systems with no pipes inside the building:

- No fireprotection necessary because there is no roof penetration
- Full function of the roof drainage system in case of fire
- No noiseprotection necessary because no pipes are inside the building
- Full use of the space inside the building
- Full system safety due to standardised LX-Systems with 2D/3D-CAD drawing
- System performance overview available by discharge curves for each individual system
- Planning safety: all sytem files available on our homepage www.loro.de