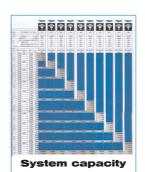

## The company

Full company name:

LOROWERK K.H.Vahlbrauk

GmbH & Co.KG

**Founded:** 1954 in 31061 Alfeld/Leine **General Managers:** Dipl.-Ing. Wolfgang Vahlbrauk

Jörg Marten

**Employees:** ca. 250

Numerous testing areas at the LOROWERK allow the testing of a circle range of LORO-X systems. They are the basis for the LX-data sheets.