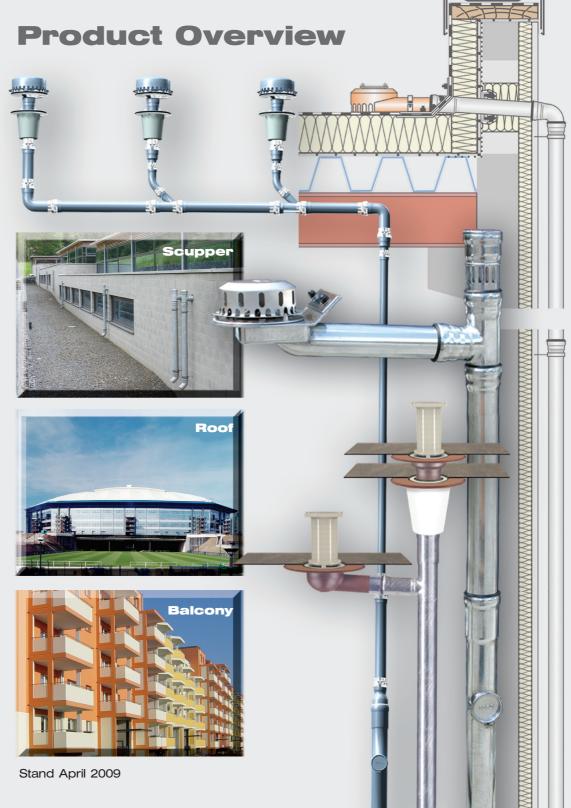

# **LORO-X Scupper Roof drainage systems**

made of steel pipes with LORO-X push-fit socket

LORO-X scupper roof drainage systems are the right choice if the pipe routings inside the building are not allowed. To protect the facade, the rainwater is transfered to the ground by pressure-resistant and unbreakable LORO-X galvanised steel pipes. LORO offers optimal and complete roof drainage systems for the whole range of the main drainage and the emergency drainage each with gravity drainage and siphonic drainage.

### Key aspects for the optimization are:

- Scupper-direct drainage systems with silent/gravity flow with 4,5l/s at 35mm water head, DN100
- Scupper-Rainstar-Roof drainage systems with upturned flanges to ease installation
- Scupper-Distant-Roof drainage systems for variable distances to the parapet
  Attikastar-High capacity-Roof drainage systems with up to 32l/s at 55mm water head, DN100
- Scupper-Roof drainage systems without roof penetration
- Scupper-Main-Emergency-Combination-Roof drainage systems

#### Advantages of scupper roof drainage systems with no pipes inside the building:

- No fireprotection necessary because there is no roof penetration
- Full function of the roof drainage system in case of fire
- No noiseprotection necessary because no pipes are inside the building
- Full use of the space inside the building
- Full system safety due to standardised LX-Systems with 2D/3D-CAD drawing
- System performance overview available by discharge curves for each individual system
- Planning safety: all sytem files available on our homepage www.loro.de