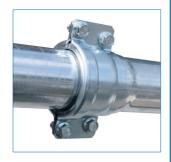

# LORO-XP pressure clamp

The LORO-XP pressure clamp allows to use the LORO-X galvanised or stainless steel pipes to be used in high pressure applications.

The LORO-XP pressure clamps PN 16 are tested according to IACS UR P2.11 up to a pressure of 48 bars (696 psi).

The LORO-XP pressure clamp shall only be used together with LORO-XP precision pipes. Please ask our sales-department.