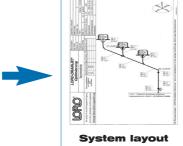

## The company

Full company name:

LOROWERK K.H.Vahlbrauk

GmbH & Co.KG

**Founded:** 1954 in 31061 Alfeld/Leine **General Managers:** Dipl.-Ing. Wolfgang Vahlbrauk

Jörg Marten

**Employees:** ca. 250

Numerous testing areas at the LOROWERK allow the testing of a circle range of LORO-X systems. They are the basis for the LX-data sheets.