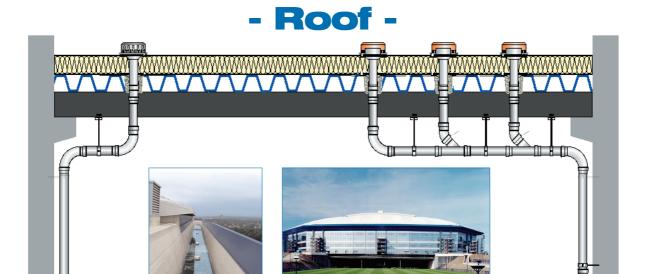

# **LORO-X Roof drainage systems**

made of steel pipes with LORO-X push-fit socket

main drainage

emergency drainage

gravity drainage

siphonic drainage

LORO-X Roof drainage systems are the right choice if big roof surfaces even with complex structures shall be drained efficiently. With LORO-X pressure-resistant and unbreakable galvanised steel pipes you can realise individual and special projects with the highest safety and flexibility. With the big range of LORO-X drains, pipes and fittings - easy and fast to install - you can take every challange in roof drainage.

LORO offers optimal and complete roof drainage systems for the whole range of the main-drainage and the emergency-drainage each with gravity an siphonic drainage.

For the siphonic drainage of big roofs and complex roof surfaces LORO offers individual calculation service as a cost free support for you planning. LORO technicians will calculate hydraulic optimized siphonic roof drainage systems with a minimum amount of roof drains and downpipes.