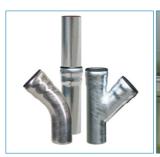

# LORO-X steel pipes with push-fit socket

Over 50 years the LORO-X steel pipe system with the LORO-X push-fit socket is the most flexible and most secure system on the market. More than 1500 fittings make sure that you can solve any individual case of application for wastewater or rainwater, indoor or outdoor.

## **Main Advantages:**

- Fast installation with LORO-X push-fit system
- · shockproof, stable and backlog secure
- · resistant against heat and cold
- Not flammable
- DN 40 DN 200 with LORO-X push-fit socket
- DN 250 DN 300 without socket