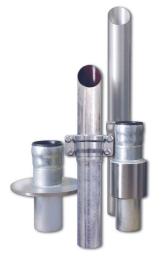

# LORO-X steel pipes with push-fit socket

Over 50 years the LORO-X steel pipe system with the LORO-X push-fit socket is the most flexible and most secure system on the market. More than 1500 fittings make sure that you can solve any individual case of application for wastewater or rainwater, indoor or outdoor.

## **Main Advantages:**

- Fast installation with LORO-X push-fit system
- · shockproof, stable and backlog secure
- · resistant against heat and cold
- Not flammable
- DN 40 DN 200 with LORO-X push-fit socket
- DN 250 DN 300 without socket