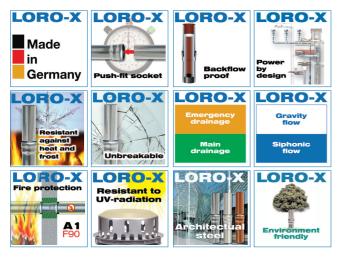

## LORO-X product advantages

#### Advantages of scupper roof drainage systems with no pipes inside the building:

- No fireprotection necessary because there is no roof penetration
- Full function of the roof drainage system in case of fire
- No noiseprotection necessary because no pipes are inside the building
- Full use of the space inside the building
- Full system safety due to standardised LX-Systems with 2D/3D-CAD drawing
- System performance overview available by discharge curves for each individual system
- Planning safety: all sytem files available on our homepage www.loro.de

#### Advantages of LORO-X roof drainage systems:

- No visible downpipes outside the building
- Certified fire protection solutions with the LORO-X System available
- All drains will stay in function even in the case of fire
- Pressure-resistant and unbreakable galvanised steel pipes for highest safety
- LORO-X Roof drainage systems can be combined with LORO-X compound pipes against condensation water and with additional noiseprotection
- Free LORO-X calculation service