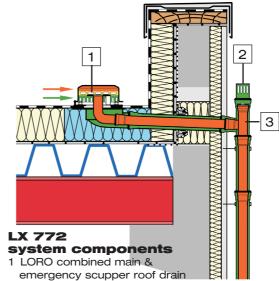

## **LORO-X combined Main-Emergency siphonic scupper** drainage system

main: 4.5 l/sec

emergency: 8,2 l/s combined: 12.7 l/sec

The LORO-X scupper combined main & emergency "pipe-in-pipe" siphonic drainage system consists of a combined main & emergency scupper drain, pipes and fittings for 4.2 m high downpipes, a stand pipe, sealing elements and clamps.

- 2 LORO-vent piece
- 3 LORO-"pipe in pipe" branch4 LORO-X pipe with long sleeve DN 50, DN 100
- 5 LORO-"pipe in pipe" stand pipe