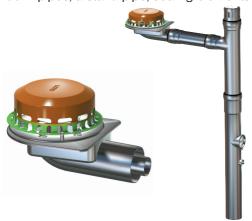

## **LORO-X combined Main-Emergency siphonic scupper** drainage system

main: 4.5 l/sec

emergency: 8,2 l/s combined: 12.7 l/sec

The LORO-X scupper combined main & emergency "pipe-in-pipe" siphonic drainage system consists of a combined main & emergency scupper drain, pipes and fittings for 4.2 m high downpipes, a stand pipe, sealing elements and clamps.

- 2 LORO-vent piece
- 3 LORO-"pipe in pipe" branch4 LORO-X pipe with long sleeve DN 50, DN 100
- 5 LORO-"pipe in pipe" stand pipe