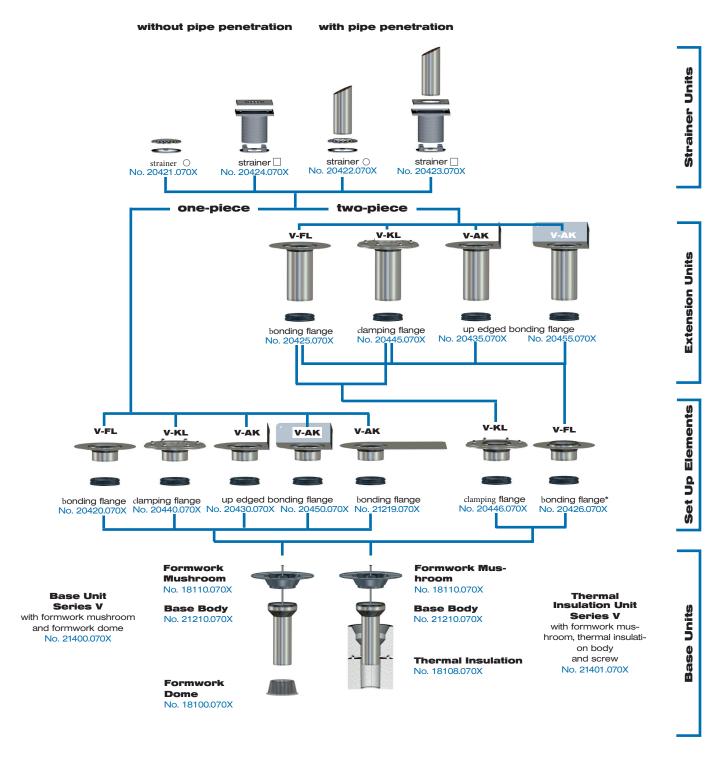

### **Variable Balcony Drainage System**

with only one base body and modular set up elements for balcony seals of liquid plastic or roofing sheets

- installation of base body and set up elements temporally independent
- modular set up elements for all kinds of balcony structures
- set up elements exchangeable when renovating
- made of high-quality stainless steel

# New:

- two-piece version for thermally insulated balconies
- with up edged bonding flanges for installation in wall or corner areas

two-piece version

Series

V-FL

Series

V-KL

- with clamping flange and bonding flange
- strainer round,
- without pipe penetration

- one-piece version
- with bonding flange
  strainer quadratic, with pipe penetration
- two-piece version
- with bonding flange
- strainer quadratic,
- without pipe penetration

**Series V** 

Variable balcony drainage system with only one base body and modular set up elements, for application on balconies with liquid plastic sealing or sealing sheets

#### Attention: Please order downpipes separately.

\* Adapt the flange during installation in Series V-AK.