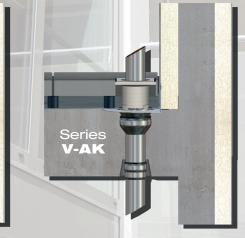

# New:

- two-piece version for thermally insulated balconies
- with up edged bonding flanges for installation in wall or corner areas

two-piece version

Series

V-FL

Series

V-KL

- with clamping flange and bonding flange
- strainer round,
- without pipe penetration