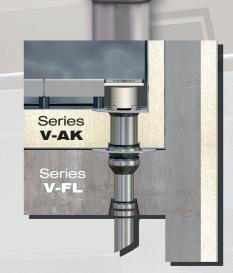

# New:

- two-piece version for thermally insulated balconies
- with up edged bonding flanges for installation in wall or corner areas

two-piece version

Series

V-FL

Series

V-KL

- with clamping flange and bonding flange
- strainer round,
- without pipe penetration

- one-piece version
- with bonding flange
  strainer quadratic, with pipe penetration
- two-piece version
- with bonding flange
- strainer quadratic,
- without pipe penetration

**Series V** 

Variable balcony drainage system with only one base body and modular set up elements, for application on balconies with liquid plastic sealing or sealing sheets