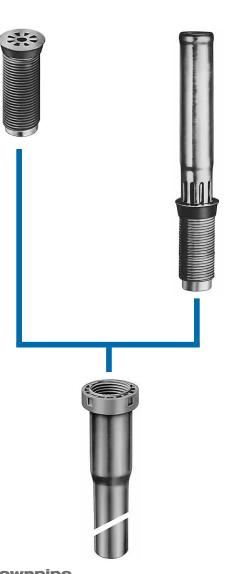

## Series J: LORO-VERSAL<sup>®</sup> Balcony Direct Drains with Supporting Edge

DN 70 and DN 100, made of galvanized steel, additional coating

**Complete Units** 

**Drain body** for upper balconies

for ceiling thickness from 40 - 170 mm: No. 16730X

for ceiling thickness from 150 - 250 mm: No. 16731X

**Drain body** for balcony floors

for ceiling thickness from 40 - 170 mm: No. 16713X

for ceiling thickness from 150 - 250 mm: No. 16714X

**Downpipe** with retainer nut and sliding disk No. 16720X (length 350 mm) No. 16721X (length 2500 mm)

LORO-VERSAL<sup>®</sup> balcony direct drains, Series J, are delivered as complete units. But alternatively single parts can be put together for respective installation purposes.

| PROSPEKT BALKONENTWAESSERUNG3ENG.indd | 15.6.20 | Vb/Hop | 74/110 |
|---------------------------------------|---------|--------|--------|
|---------------------------------------|---------|--------|--------|