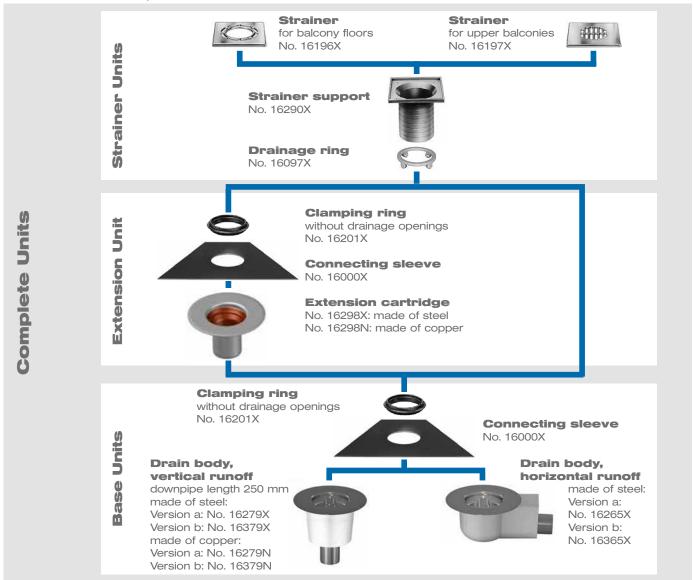

## Setup Diagram/System Components

## Series H: LORO Balcony Direct Drains with Connecting Sleeve

DN 70 and DN 100, made of steel

Version a = without thermal insulation

Version b = with thermal insulation

LORO balcony direct drains, Series H, are delivered as complete units. But alternatively also part units (strainer units) or single parts for the respective installation purpose can be put together.