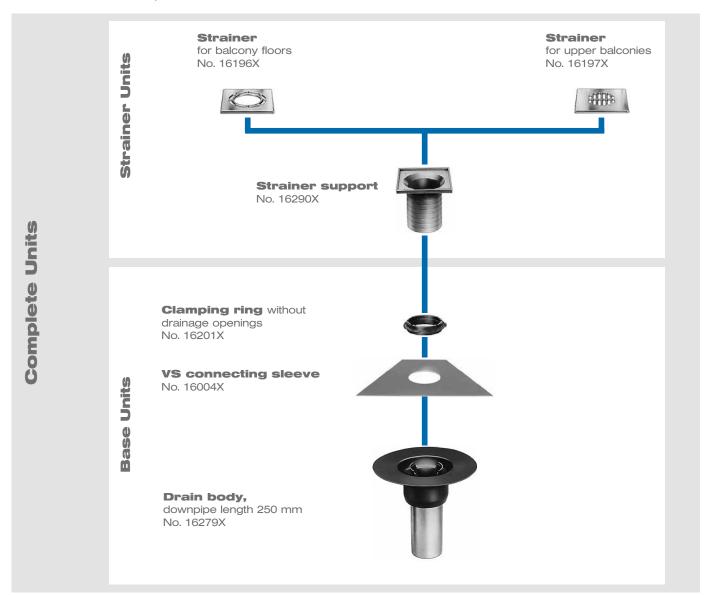

## **Setup Diagram/System Components**

## Series HF: LORO Balcony Direct Drains with VS Connecting Sleeve

DN 70 and DN 100, made of steel

LORO direct drains, Series HF, are delivered as complete units. But alternatively part units (drain body base unit, strainer unit) can be put together for respective installation purposes.