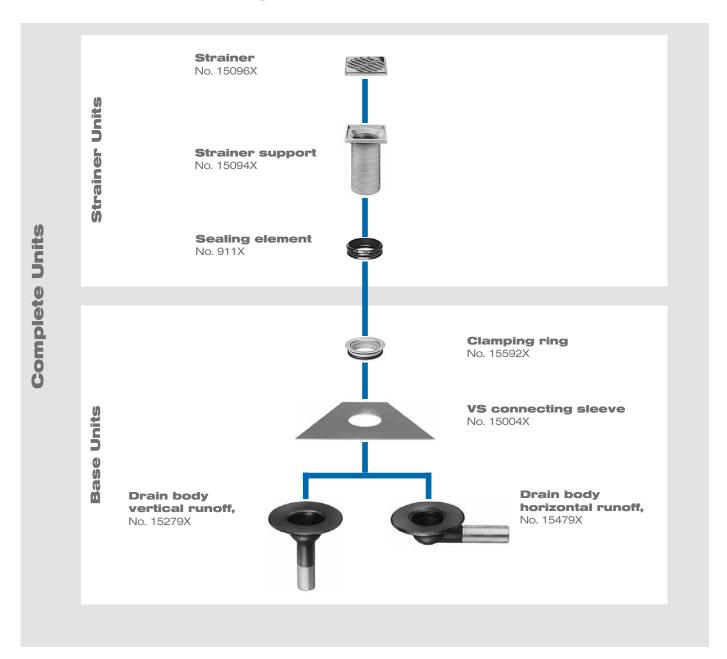

## **Setup Diagram/System Components**

## **Series FF:**

## **LORO Balcony Single Drains with VS Connecting Sleeve**

DN 50 and DN 70, made of galvanized steel

LORO balcony drains, Series FF, are delivered as complete units. But alternatively part units (drain body base unit, strainer unit) can be put together for respective installation purposes.