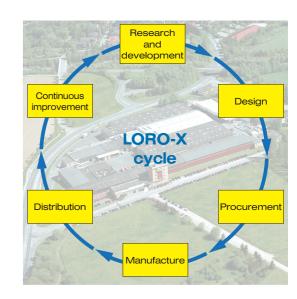

On-going research and development is the basis for new technologies and products. Consideration of the system form of the complete (roof) drainage system is essential for reliable system performance. LORO, as a developer and LOROWERK in Bad Gandersheim producer of outlets, pipes and fittings, is able to supply the customer with reliable full-systems with guaranteed proof of performance.

New ideas are developed and brought to market-readiness in the research and development department.

Existing products are optimised through continuous improvement to the needs of our customers.