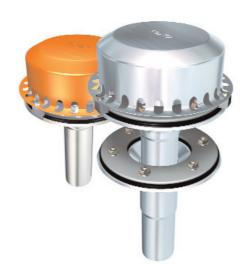

## LORO Flat Roof Drains for Siphonic Action Drainage:

LORO-DRAINJET®

Stainless steel flat roof drains in accordance with DIN EN 1253 with clamping flange, available in series DJ, DN 70 - DN 100 with/without thermal insulation,With a capacity of up to 27 l/s, these drains are among those with the highest drainage capacities anywhere.

Together with LORO-DRAINJET® emergency drains, which need to be used for drainage systems with siphonic action drainage in accordance with DIN 1986-100, these drains - in combination with a wide range of pipes and fittings constitute a complete roof drainage system that meets the highest requirements.