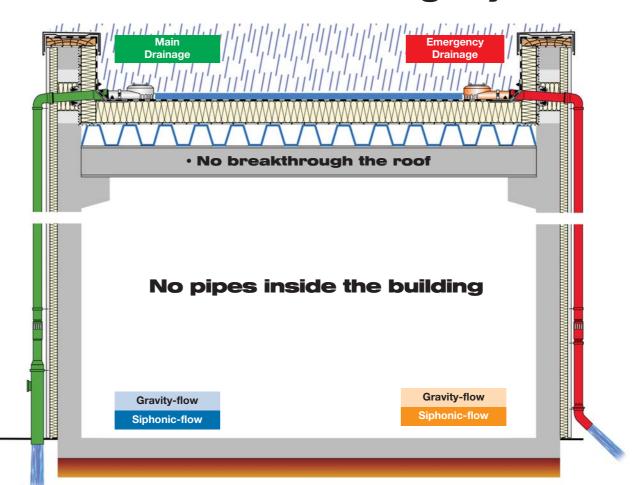

## Flat-Roof- and Industry-Roof Outside-Drainage

LORO-X Attica-Roof Drainage Systems

From pitched Roofs with Gutters and downpipe outside the building, it is state of the art to keep the rainwater completely outside the building.

The same basic principle can be realized for Flat-Roof-Drainage with LORO-X (Siphonic-) Scupper-Roofdrainage-Systems: Without a breaking through the roof, LORO-X Scupper-Roof drainage-Systems drain completely outside the building! The slope of the roof can be simply planed towards the attica.

Through innovative LORO-patents for Main- and Emergency-Drainage with gravity-flow and siphonic-action! Alternatively you can drain your building with LORO-X Drainjet Roofdrainage-Systems further on inside the building.