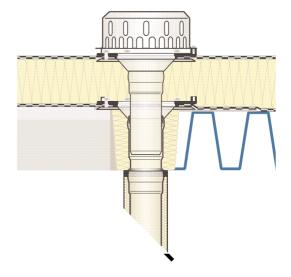

## LORO Flat Roof Drains for Gravity Drainage

LORO flat roof drains with connecting collar, series O DN 100 - DN 125, aluminium, plastic-coated.DN 70, hot-dip galvanised steel with additional coating. Vertical/horizontal drainage, with/without thermal insulation, with/without heating.

LORO-DRAINLET®Stainless steel flat roof drains in accordance with DIN EN 1253 with clamping flange, available in series DL with/without thermal insulation, with/without heating.

LORO-DRAINLET® flat roof drains are aerodynamically optimised roof drains with increased drainage performance, improved flow characteristics, reduced installation dimensions and better acoustic behaviour.With a capacity of up to 10 l/s, these drains are among those with the highest drainage capacities anywhere. LORO-DRAINLET® flat roof drains are also available as emergency drains.

Particular advantages:

- High drainage capacity
- Easy assembly
- Increased corrosion protection
- UV-resistant
- Small recesses
- Lightweight
- Can be drained during the installation phase