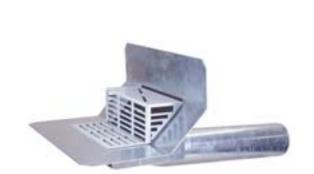

Regenentwässerung Wolfgang Vahlbrauk

Description

1.1

LORO-X Scupper-Roof drainage system with silent-gravity-flow that complies to german roof drainage standards (4,5 l/s)

main drainage

gravity drainage

**Silent** 

This great capacity can be reached with the LORO-X patent for the 2-times lowered horizontal pipe, which accelerates the water to run around the attica.

With the silent-gravity-flow it can be installed on private residences, office-buildings or even hospitals.

## Advantages:

- 4,5 l/s at 35mm water height
- S ilent-gravity flow
- Patented lowered horizontal pipe
- Easy installation in the attica

... optimal drainage with maximum safety!

Datei: BLOCK 1.1 A4 SENKRECHT