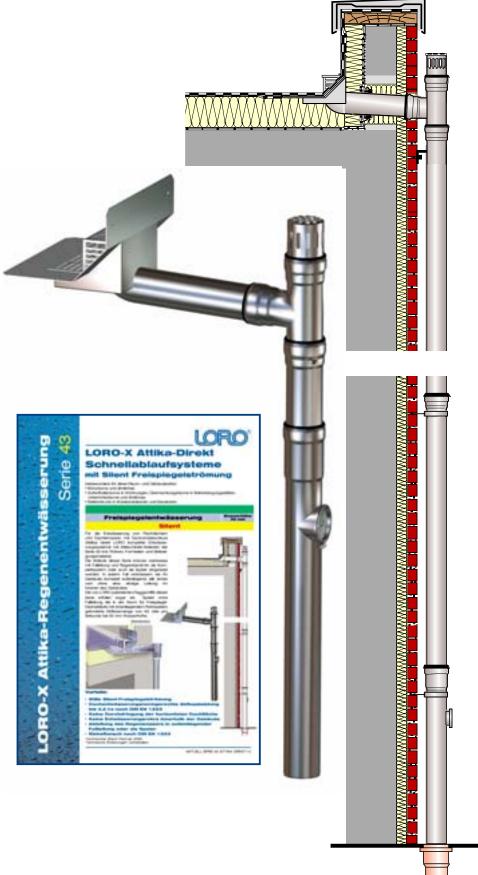

Regenentwässerung Wolfgang Vahlbrauk

Description

1.1

LORO-X Scupper-Roof drainage system with silent-gravity-flow that complies to german roof drainage standards (4,5 l/s)

main drainage

gravity drainage

**Silent** 

## Europa-Patent

LORO-X Scupper-roofdrainage system with gravitiy-flow optimized for quietness complies to the german roof drainage standards (DIN EN 1253) for roof drains. This standard postulates a flow of 4,5 l/s with a water height from 35mm on the roof.

This great capacity can be reached with the LORO-X patent for the 2-times lowered horizontal pipe, which accelerates the water to run around the attica.

With the silent-gravity-flow it can be installed on private residences, office-buildings or even hospitals.

## Advantages:

- 4,5 l/s at 35mm water height
- S ilent-gravity flow
- Patented lowered horizontal pipe
- Easy installation in the attica

... optimal drainage with maximum safety!

Datei: BLOCK 1.1 A4 SENKRECHT